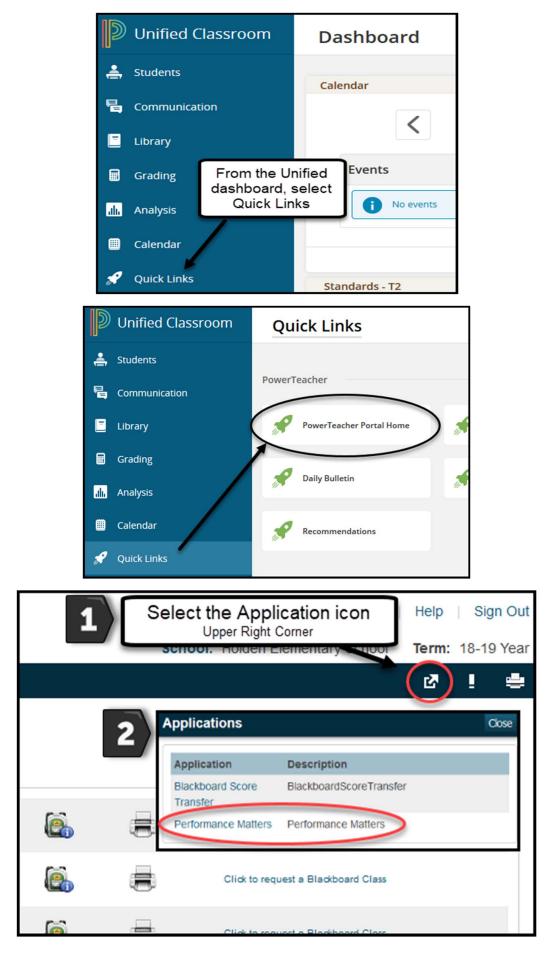

## **Entering DRA in Performance Matters**

Warren Consolidated School District



| Sunify Sunify                                 | 🧿 Gunify                                             | Q ()               |
|-----------------------------------------------|------------------------------------------------------|--------------------|
| ltems Tests Reports Parent                    | Items Tests Reports Parent                           |                    |
| MyUnify Select Tests                          | MyUn: Administration<br>New Test<br>News Test Center |                    |
| News & Assignments Shared Reports Students    | OLA Student Admin Filter New Blueprint               |                    |
| Filter by: Elect Course(s)                    | Scoring<br>GradeCam<br>2 Online Scoring              | No Tests Available |
| F Attributes: ALL 27 PMP SWD 1 LEP 12 EW